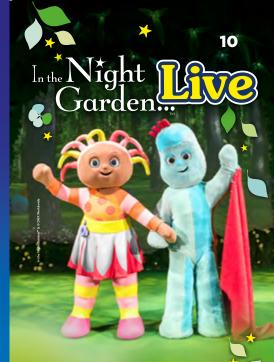

#### Sat 18 & Sun 19 April

Join Igglepiggle, Upsy Daisy, Makka \*\* Pakka and friends at *In the Night Garden Live* for a brand-new show!

You'll see all your favourite characters beautifully brought to life with full-size costumes, magical puppets, and enchanting music that will keep your little ones captivated.

#### 'There's nothing quite like In the Night Garden Live'

The Independent

Approx 1 hour (no interval)