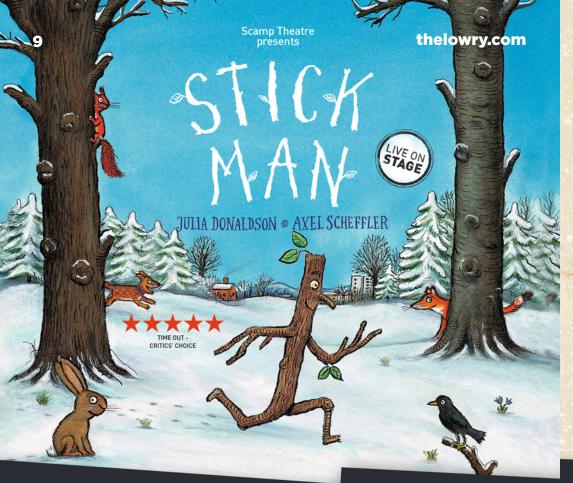

Scamp Theatre's award-winning adaptation of Julia Donaldson and Axel Scheffler's 'Stick Man' returns.

What starts off as a morning jog becomes quite the misadventure for Stick Man: a dog wants to play fetch with him, a swan builds a nest with him, and he even ends up on a fire! How will Stick Man ever get back to the family tree?

Expect live music, funky moves and a flurry of snow!

#### Sat 1 December -**Sun 6 January**