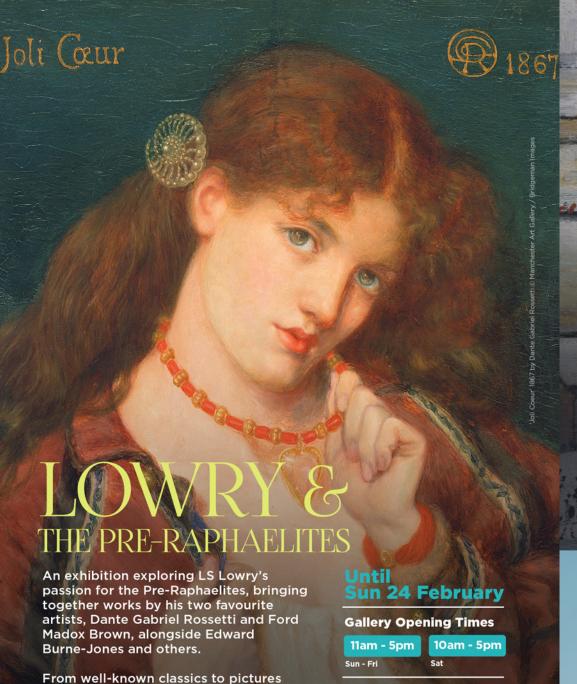

**Supporter or fundraising** 

FREE. DONATIONS WELCOME.

Exhibition supported by

Sotheby's

rarely displayed in public, this exhibition

pictures in public and private collections.

includes works formerly owned by LS

Lowry alongside some of his favourite

@The Lowry LS LOWRY SALFORD'S ROYA ACADEMICIAN COMING TO THE LOWRY COLLECTION Sat 8 December To celebrate the Royal Academy's 250th Sun 3 March anniversary, The Lowry is exhibiting six paintings by LS Lowry from the RA FREE. DONATIONS WELCOME. Collection. Lowry turned down every state honour he was offered, including a Gallery Opening Times Knighthood, but he took pride in his election to the Academy and regarded it 11am - 5pm 10am - 5pm as an important landmark in his career.

Our ever-popular free family activity space is a great place to unwind, get inspired and be creative.

Over Christmas and New Year it's loaded with free drop-in artist-led workshops to celebrate our 'Lowry and the Pre-Raphaelites' exhibition visit thelowry.com/exhibitions for the schedule.