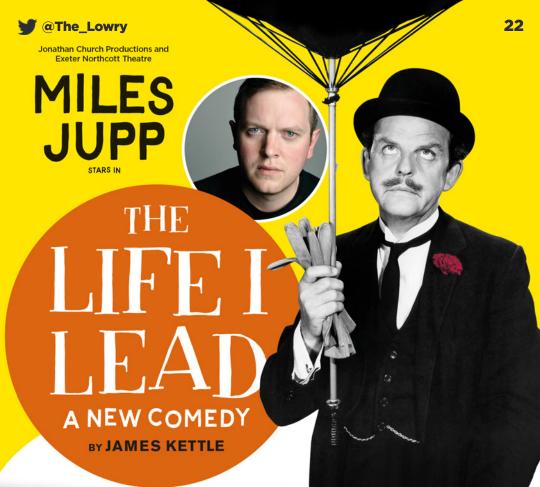

#### **Lyric Theatre**

Thu 17, Sat 19,

2pm

14

**Tickets** £19 - £49.50 Conc £2 off\*

\*Selected Performances

Following critical acclaim for 'The Wipers Times', lan Hislop and Nick Newman have once again taken inspiration from real life events for their new play 'Trial by Laughter'.

William Hone, the forgotten hero of free speech, was a bookseller, publisher and satirist. In 1817, he stood trial for 'impious blasphemy and seditious libel'. The only crime he had committed was to be funny. Worse than that he was funny by parodying religious texts. And worst of all, he was funny about the despotic government and the libidinous monarchy.