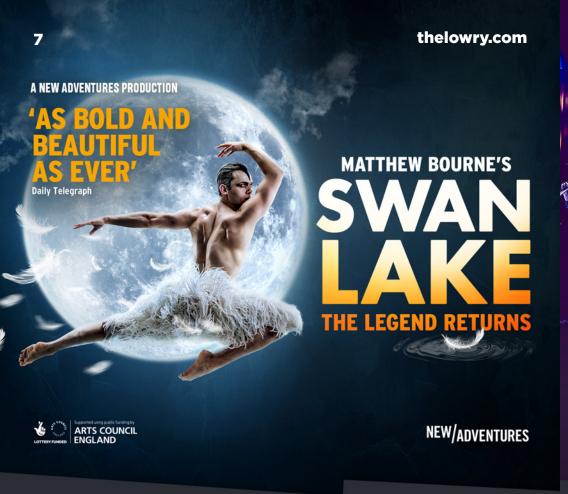

Matthew Bourne's 'Swan Lake' returns with a fresh look for the 21st century.

Retaining the iconic elements of the original production, Matthew Bourne and designers Lez Brotherston (Set & Costumes) and Paule Constable (Lighting) have created an exciting re-imagining of the classic production.

Thrilling, audacious, witty and emotive, this 'Swan Lake' is perhaps still best known for replacing the female corps-de-ballet with a menacing male ensemble, which shattered convention, turned tradition upside down and took the dance world by storm.

#### Tue 20 November -Sat 1 December

#### **Lyric Theatre**

7.30pm

2pm

(Exc Sun 26)

Thu & Sat

Tickets £33.50 - £47.50

Conc £3 off\* \*Selected Performances