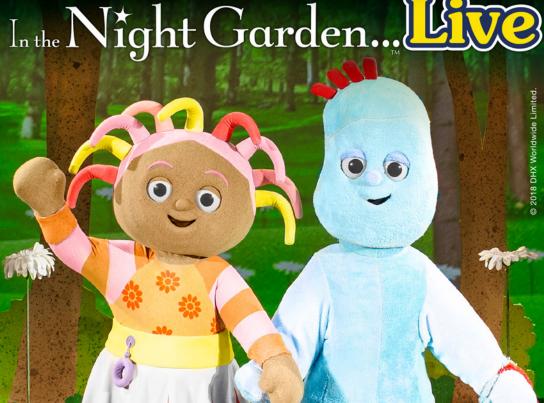

#### Fri 15 - Mon 18 February

The Twirlywoos are setting sail around the UK to take young fans on a theatrical adventure.

Expect mischief, music and plenty of surprises as they share the delight of discovery. With inventive puppetry the show is full of all your favourite characters from the CBeebies' hit.