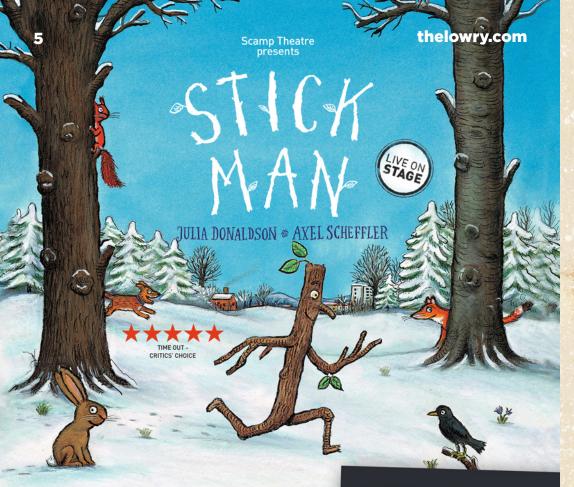

Tickets £23 Conc £2 off\*

Scamp Theatre's award-winning adaptation of Julia Donaldson and Axel Scheffler's 'Stick Man' returns.

What starts off as a morning jog becomes quite the misadventure for Stick Man: a dog wants to play fetch with him, a swan builds a nest with him, and he even ends up on a fire! How will Stick Man ever get back to the family tree?

Expect live music, funky moves and a flurry of snow!