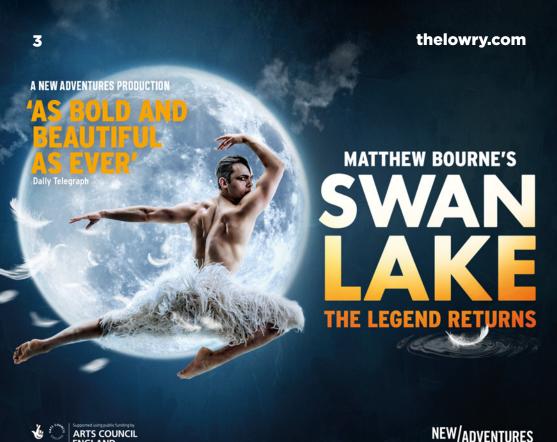

Matthew Bourne's 'Swan Lake' returns with a fresh look for the 21st century.

Retaining the iconic elements of the original production. Matthew Bourne and designers Lez Brotherston (Set & Costumes) and Paule Constable (Lighting) have created an exciting re-imagining of the classic production.

Thrilling, audacious, witty and emotive, this 'Swan Lake' is perhaps still best known for replacing the female corps-de-ballet with a menacing male ensemble, which shattered convention, turned tradition upside down and took the dance world by storm.