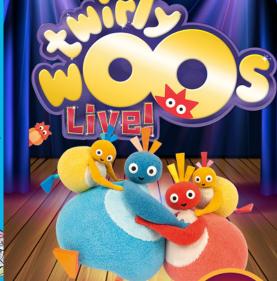

#### **Lyric Theatre**

Tue 4 - Sat 15 (Exc Sun & Mon)

Wed 30 & Sat 2

Tickets £21.50 - £32.50 Conc £2 off\*

A NEW COMEDY

BY JAMES KETTLE

Calling all Bingsters! Don't miss the chance to see your little one's face as their favourite characters are brought to life in this brand-new show. Full of fun, laughter and music, 'Bing Live!' is the perfect first theatre trip for pre-schoolers and their families.

Going to the theatre... it's a Bing thing!