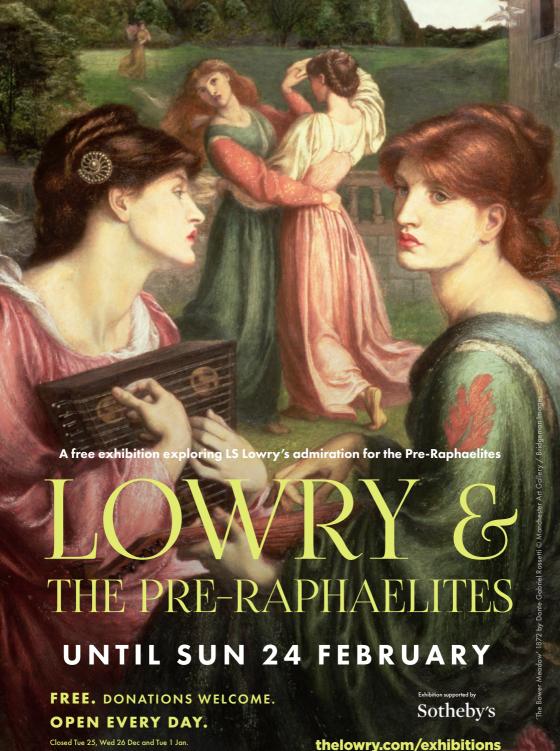

#### **Captioned Performance**

PRE-RAPHAELITE GIFTS.

Converts spoken word into text as it is sung/spoken.

British Sign Language Interpreted Performance